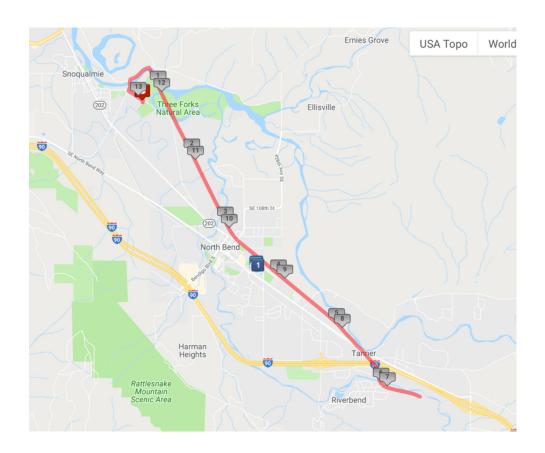

#### Start/Finish

Snoqualmie Elementary School, 39801 SE Park St., Snoqualmie, WA Half marathon Run - 10:30 a.m. start time Best parking: Centennial Field - City of Snoqualmie Park east side of school

**Overview map** (Printable PDF) of the course showing aid stations at http://www.mtsirelay.com/halfmarathon.html

## **Aid Stations**

Half Marathon - Full aid stations at 1.5, 3.3, 5.5, 7.5, 9.7 and 11.5 miles.

# Web map see https://www.mapmyrun.com/routes/view/1815123728